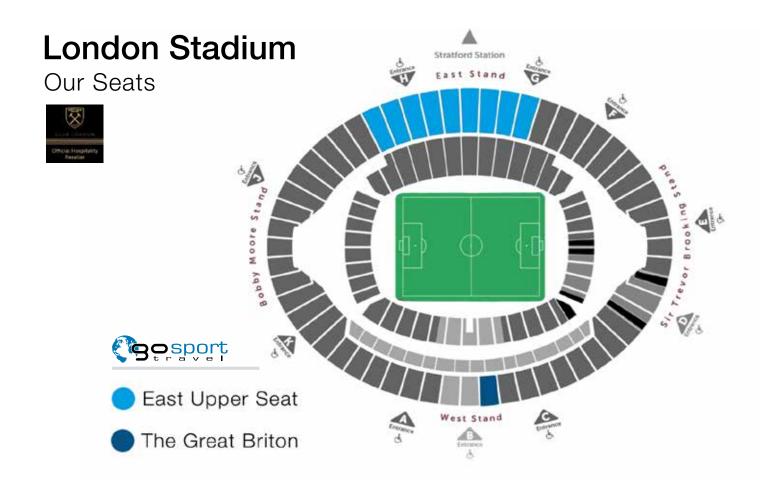

#### West Stand Block 209

#### Your seat includes:

- Access to The Great Briton 2 ½ h prior to kick-off and 1 hour 15 min. after the final whistle
- Entrance via entrance B Hospitality entrance, West Stand
- Comfortable seat on block 209 centrally on West Stand.
- Bar access. (cost added)
- Complimentary drink at half-time beer, wine and soft drinks
- Team sheets and matchday programme
- Appearances from Hammer Legends
- Access to live betting
- 100% authorized tickets from West Ham Utd FC

# Seat only

East Stand Block 233 - 241

#### Your seat includes:

- Seating long side
- 100% authorized tickets from West Ham Utd FC

# Seat only

Bobby Moore / Sir Trevor Booking Stand

#### Your seat includes:

- Seating -behind goal
- 100% authorized tickets from West Ham Utd FC