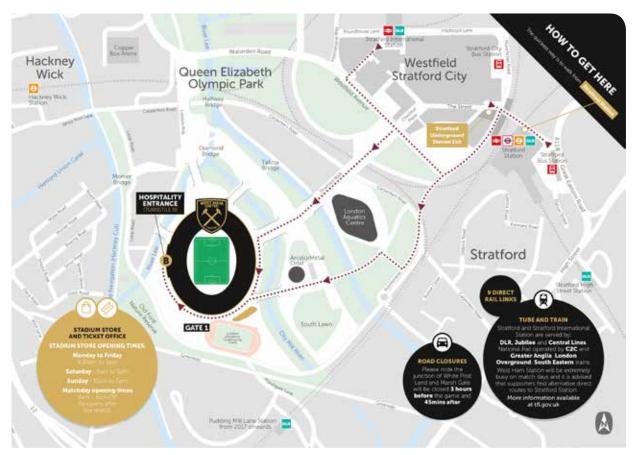

# West Ham United FC Map

Queen Elizabeth Olympic Park, London

The wide range of transport options to London Stadium makes it easy for you to get to the match. We wish you a pleasant stay in London and at London Stadium.