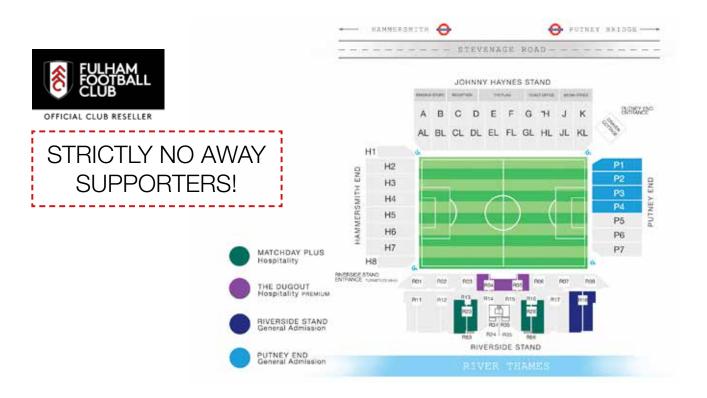

has the right to refuse admission to any person wearing attire deemed inappropriate.

### RIVERSIDE STAND & PUTNEY END - GA - Casual.

No shorts (does not apply to children under 12 years). Strictly no away colours or offensive shirts/accessories. The Club has the right to refuse admission to any person wearing attire deemed inappropriate.

## Riverside Stand

General Admission

### Your seat includes:

- E-ticket / Mobile ticket
- Seat at Riverside Stand with a good view of the field
- 100% authorized ticket from Fulham FC



## Putney End

**General Admission** 

### Your seat includes:

- E-ticket / Mobile ticket
- Seat at Putney End with a good view of the field
- 100% authorized ticket from Fulham FC



## Craven Cottage

Stevenage Rd, Fulham, London

Seating Plan - GO Sport Travel