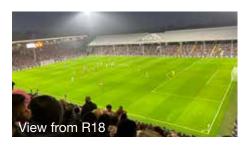

## Riverside Stand

General Admission

### Your seat includes:

- E-ticket / Mobile ticket
- Seat at Riverside Stand with a good view of the field
- 100% authorized ticket from Fulham FC

## Putney End

**General Admission** 

### Your seat includes:

- E-ticket / Mobile ticket
- Seat at Putney End with a good view of the field
- 100% authorized ticket from Fulham FC