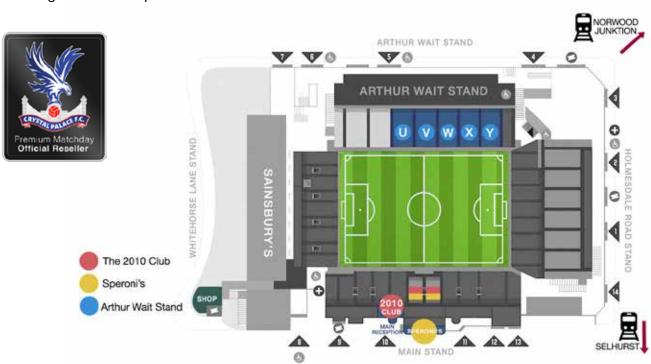

# Selhurst Park Whitehorse Ln, London

Seating Plan - GO Sport Travel

# Always authorized tickets!

Crystal Palace has only four official agents worldwide, and GO Sport Travel has the privilege of being one of these.

Our official status gives you, as a traveller, complete security and service and you don't have to worry about getting invalid tickets. Your seat is, of course, on the long side! Either you choose to sit directly at the midline - The 2010 Club or Speroni, or in height with the penalty area - Arthur Wait Stand.