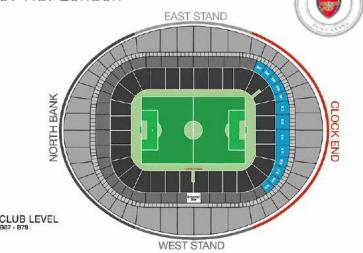

Emirates Stadium Hornsev Rd. London

Seating Plan-GO Sport Travel

### Cannon Club Level Hospitality

South Stand - Club Level

#### Your seat includes:

- Entry at the South Club Entrance. Opens 2½ h before kick off.
- Excellent executive padded seats
- Seats located in the Club Level South Stand
- Pre match food and beverage voucher
- Access to bar
- Half time refreshments in the Dial Square Club Level (beer, wine, tea, coffee, soft drinks)
- Match programme, team sheet and betting facilities
- Stadium Tour and Museum Tour
- £5 gift voucher to be use in the Megastore
- £10 Uber voucher
- Authorized ticket from Arsenal FC