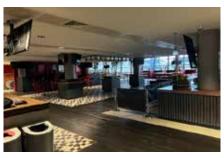

Once inside, you have access to a number of bars and lounges where you can purchase food and drink as well as having access to betting facilities. Your Executive seats are located in the Club Level South. Make sure you secure your official seat for any upcoming game through GO Sport Travel.

### Cannon Club Level Hospitality

South Stand - Club Level

#### Your seat includes:

- Entry at the South Club Entrance. Opens 2½ h before kick off.
- Excellent executive padded seats
- Seats located in the Club Level South Stand
- Pre match food and beverage voucher
- Access to bar
- Half time refreshments in the Dial Square Club Level (beer, wine, tea, coffee, soft drinks)
- Match programme, team sheet and betting facilities
- Stadium Tour and Museum Tour
- £5 gift voucher to be use in the Megastore
- £10 Uber voucher
- Authorized ticket from Arsenal FC